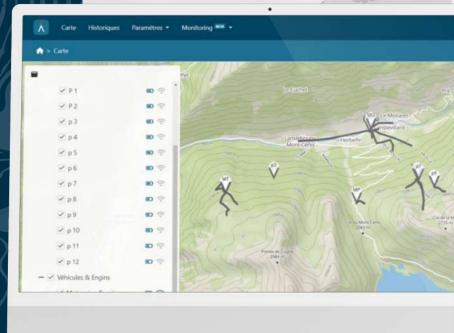

K-IP beacons accompany your employees in **isolated work** situations or on **dangerous missions**.

Their positions and movements are visualized in **real time** on a web monitoring platform.

Alarms and notifications are relayed to the Telegram application to be processed efficiently, especially on the field.

The FIND-R allows the avalanche prevention unit to monitor teams and to find a beacon user quickly, even without GPS or network.